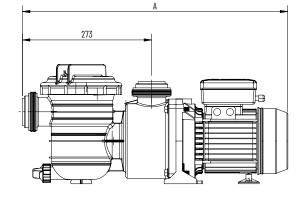

### **TECHNICAL FEATURES**

0.40% (4 g/l) Salt resistance

Inlet/Outlet 50 mm

50mm unions included

Technical Specification  $\rightarrow$ 100% Made by Pentair in our Pisa, Italy plant

Induction asynchronous motor