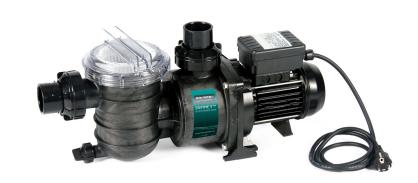

# **SWIMMEY**

Excellent price/quality ratio. Swiveling unions.

## **FEATURES**

Quick self priming Swivel unions included Long cable included

### **TECHNICAL FEATURES**

0.40% (4 g/l) Salt resistance

Inlet/Outlet 50 mm

50mm unions included

Technical Specification  $\rightarrow$ 100% Made by Pentair in our Pisa, Italy plant

Induction asynchronous motor

→ Shaft: Stainless steel AISI 416

→ SKF sealed bearings

→ IP-X5

→ Thermal protection (single phase), IE2 compliant (tri-phase <0.75kW), IE3 compliant (tri-phase > 0.75kW)

Shaft Sleeve - A nylon shaft sleeve incorporating a flinger adds additional water ingress