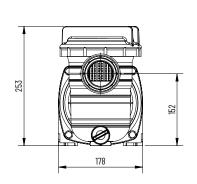

### **TECHNICAL FEATURES**

0.40% (4 g/l) Salt resistance

Inlet/Outlet 50 mm

50mm unions included

Technical Specification  $\rightarrow$ 100% Made by Pentair in our Pisa, Italy plant

Induction asynchronous motor